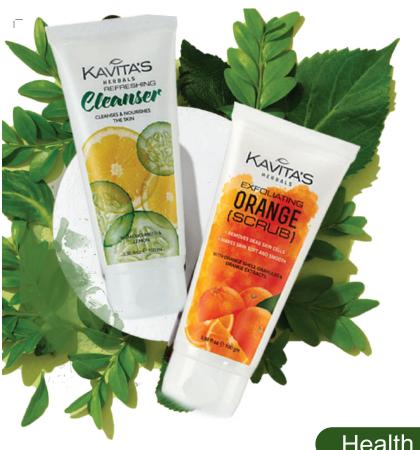

# Skin Care

REFRESHING **CLEANSER** 

100 GM

Removes Dirt, Grime and Makeup

**EXFOLIATING ORANGE SCRUB** 

100 GM

Instant Results. Removes Dead Skin Cells And Other Impurities.

ALOE VERA **SCRUB** 

### REFRESHING CLEANSER

500 GM Removes Dirt, Grime and Makeup

**EXFOLIATING** ORANGE SCRUB

500 GM

Instant Results. Removes Dead Skin Cells And Other Impurities.