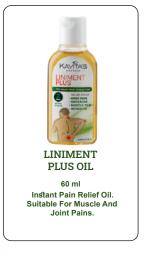

O4.
Health care

Herbal oils and balms for topical application onto the skin to relieve pain and stiffness. They are meant to provide instant relief from any aches and pains.