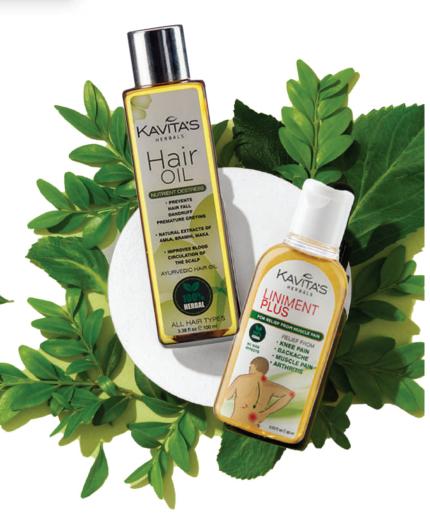

O3.
Hair care

Our Herbal hair products are made using natural oils with essential properties to treat hair problems like thinning of hair and dry or flaky scalp. These oils are used not only for moisturizing purposes but also to promote hair growth, improve blood circulation in the scalp, prevent dandruff and add volume to the hair shaft.

O4.
Health care

Herbal oils and balms for topical application onto the skin to relieve pain and stiffness. They are meant to provide instant relief from any aches and pains.

# HAIR CARE

AYURVEDIC HAIR OIL

100 ML

100% Herbal, Visible results in 5 applications over 3 weeks

AYURVEDIC HAIR OIL

200 ML

100% Herbal, Visible results in 5 applications over 3 weeks

PROTEIN SHAMPOO